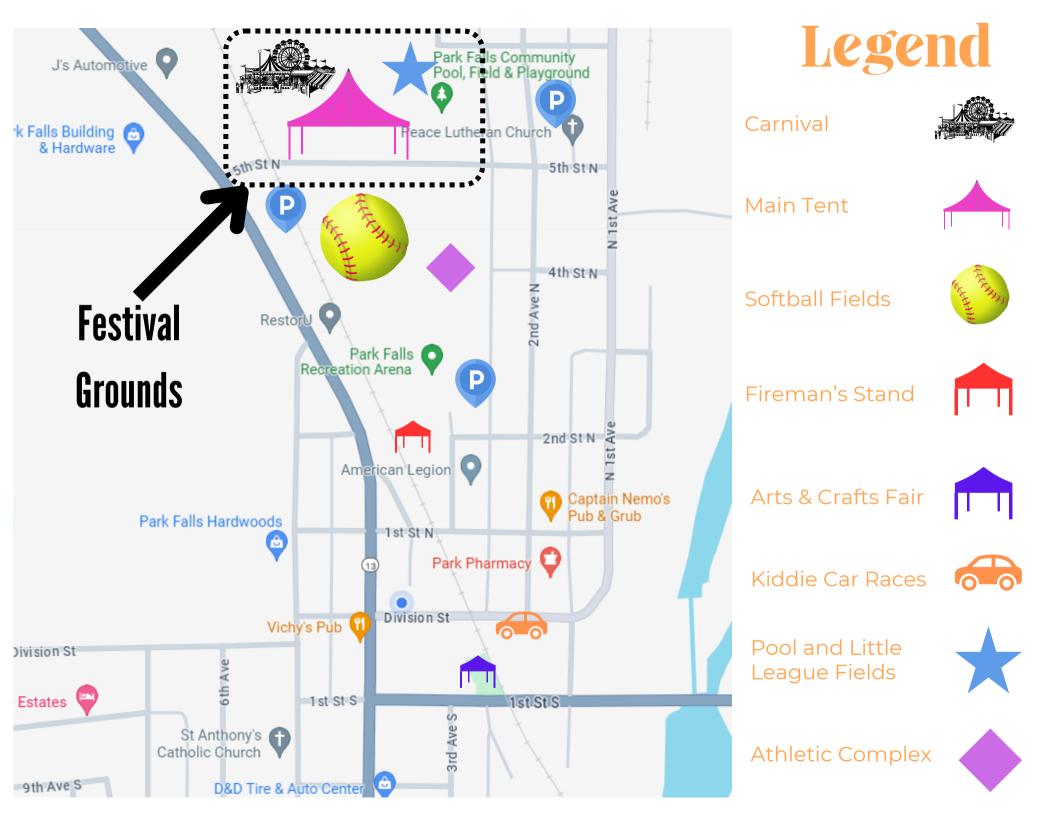

#### **Festival Main Tent Location**: 310 5<sup>th</sup> Street N, Park Falls, WI